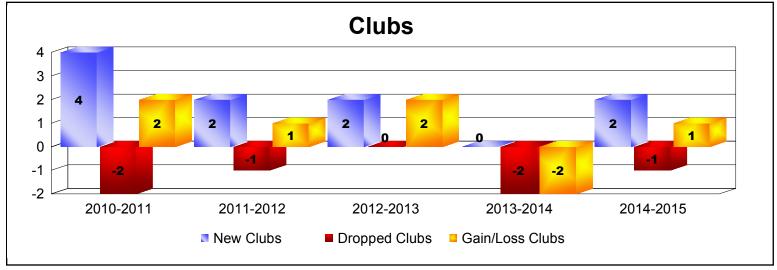

District S 2

As of June 2015 Cumulative

| Year      | New<br>Clubs | Dropped<br>Clubs | Gain/<br>Loss<br>Clubs | New<br>Members | Charter<br>Members | Reinstate<br>Members | Transfer<br>Members | Total<br>Member<br>Added | Total<br>Members<br>Dropped | Gain/<br>Loss<br>Members |
|-----------|--------------|------------------|------------------------|----------------|--------------------|----------------------|---------------------|--------------------------|-----------------------------|--------------------------|
| 2010-2011 | 4            | -2               | 2                      | 70             | 89                 | 83                   | 0                   | 242                      | -186                        | 56                       |
| 2011-2012 | 2            | -1               | 1                      | 117            | 44                 | 21                   | 1                   | 183                      | -168                        | 15                       |
| 2012-2013 | 2            | 0                | 2                      | 202            | 23                 | 4                    | 2                   | 231                      | -117                        | 114                      |
| 2013-2014 | 0            | -2               | -2                     | 83             | 24                 | 7                    | 1                   | 115                      | -171                        | -56                      |
| 2014-2015 | 2            | -1               | 1                      | 103            | 64                 | 20                   | 1                   | 188                      | -168                        | 20                       |
| Average   | 2            | -1               | 1                      | 115            | 49                 | 27                   | 1                   | 192                      | -162                        | 30                       |