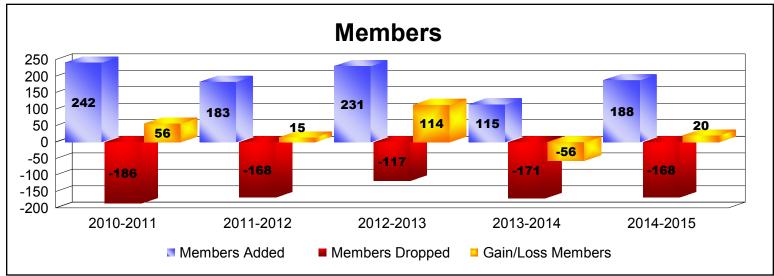

District S 2

As of June 2015 Cumulative

| Year      | New<br>Clubs | Dropped<br>Clubs | Gain/<br>Loss<br>Clubs | New<br>Members | Charter<br>Members | Reinstate<br>Members | Transfer<br>Members | Total<br>Member<br>Added | Total<br>Members<br>Dropped | Gain/<br>Loss<br>Members |
|-----------|--------------|------------------|------------------------|----------------|--------------------|----------------------|---------------------|--------------------------|-----------------------------|--------------------------|
| 2010-2011 | 4            | -2               | 2                      | 70             | 89                 | 83                   | 0                   | 242                      | -186                        | 56                       |
| 2011-2012 | 2            | -1               | 1                      | 117            | 44                 | 21                   | 1                   | 183                      | -168                        | 15                       |
| 2012-2013 | 2            | 0                | 2                      | 202            | 23                 | 4                    | 2                   | 231                      | -117                        | 114                      |
| 2013-2014 | 0            | -2               | -2                     | 83             | 24                 | 7                    | 1                   | 115                      | -171                        | -56                      |
| 2014-2015 | 2            | -1               | 1                      | 103            | 64                 | 20                   | 1                   | 188                      | -168                        | 20                       |
| Average   | 2            | -1               | 1                      | 115            | 49                 | 27                   | 1                   | 192                      | -162                        | 30                       |